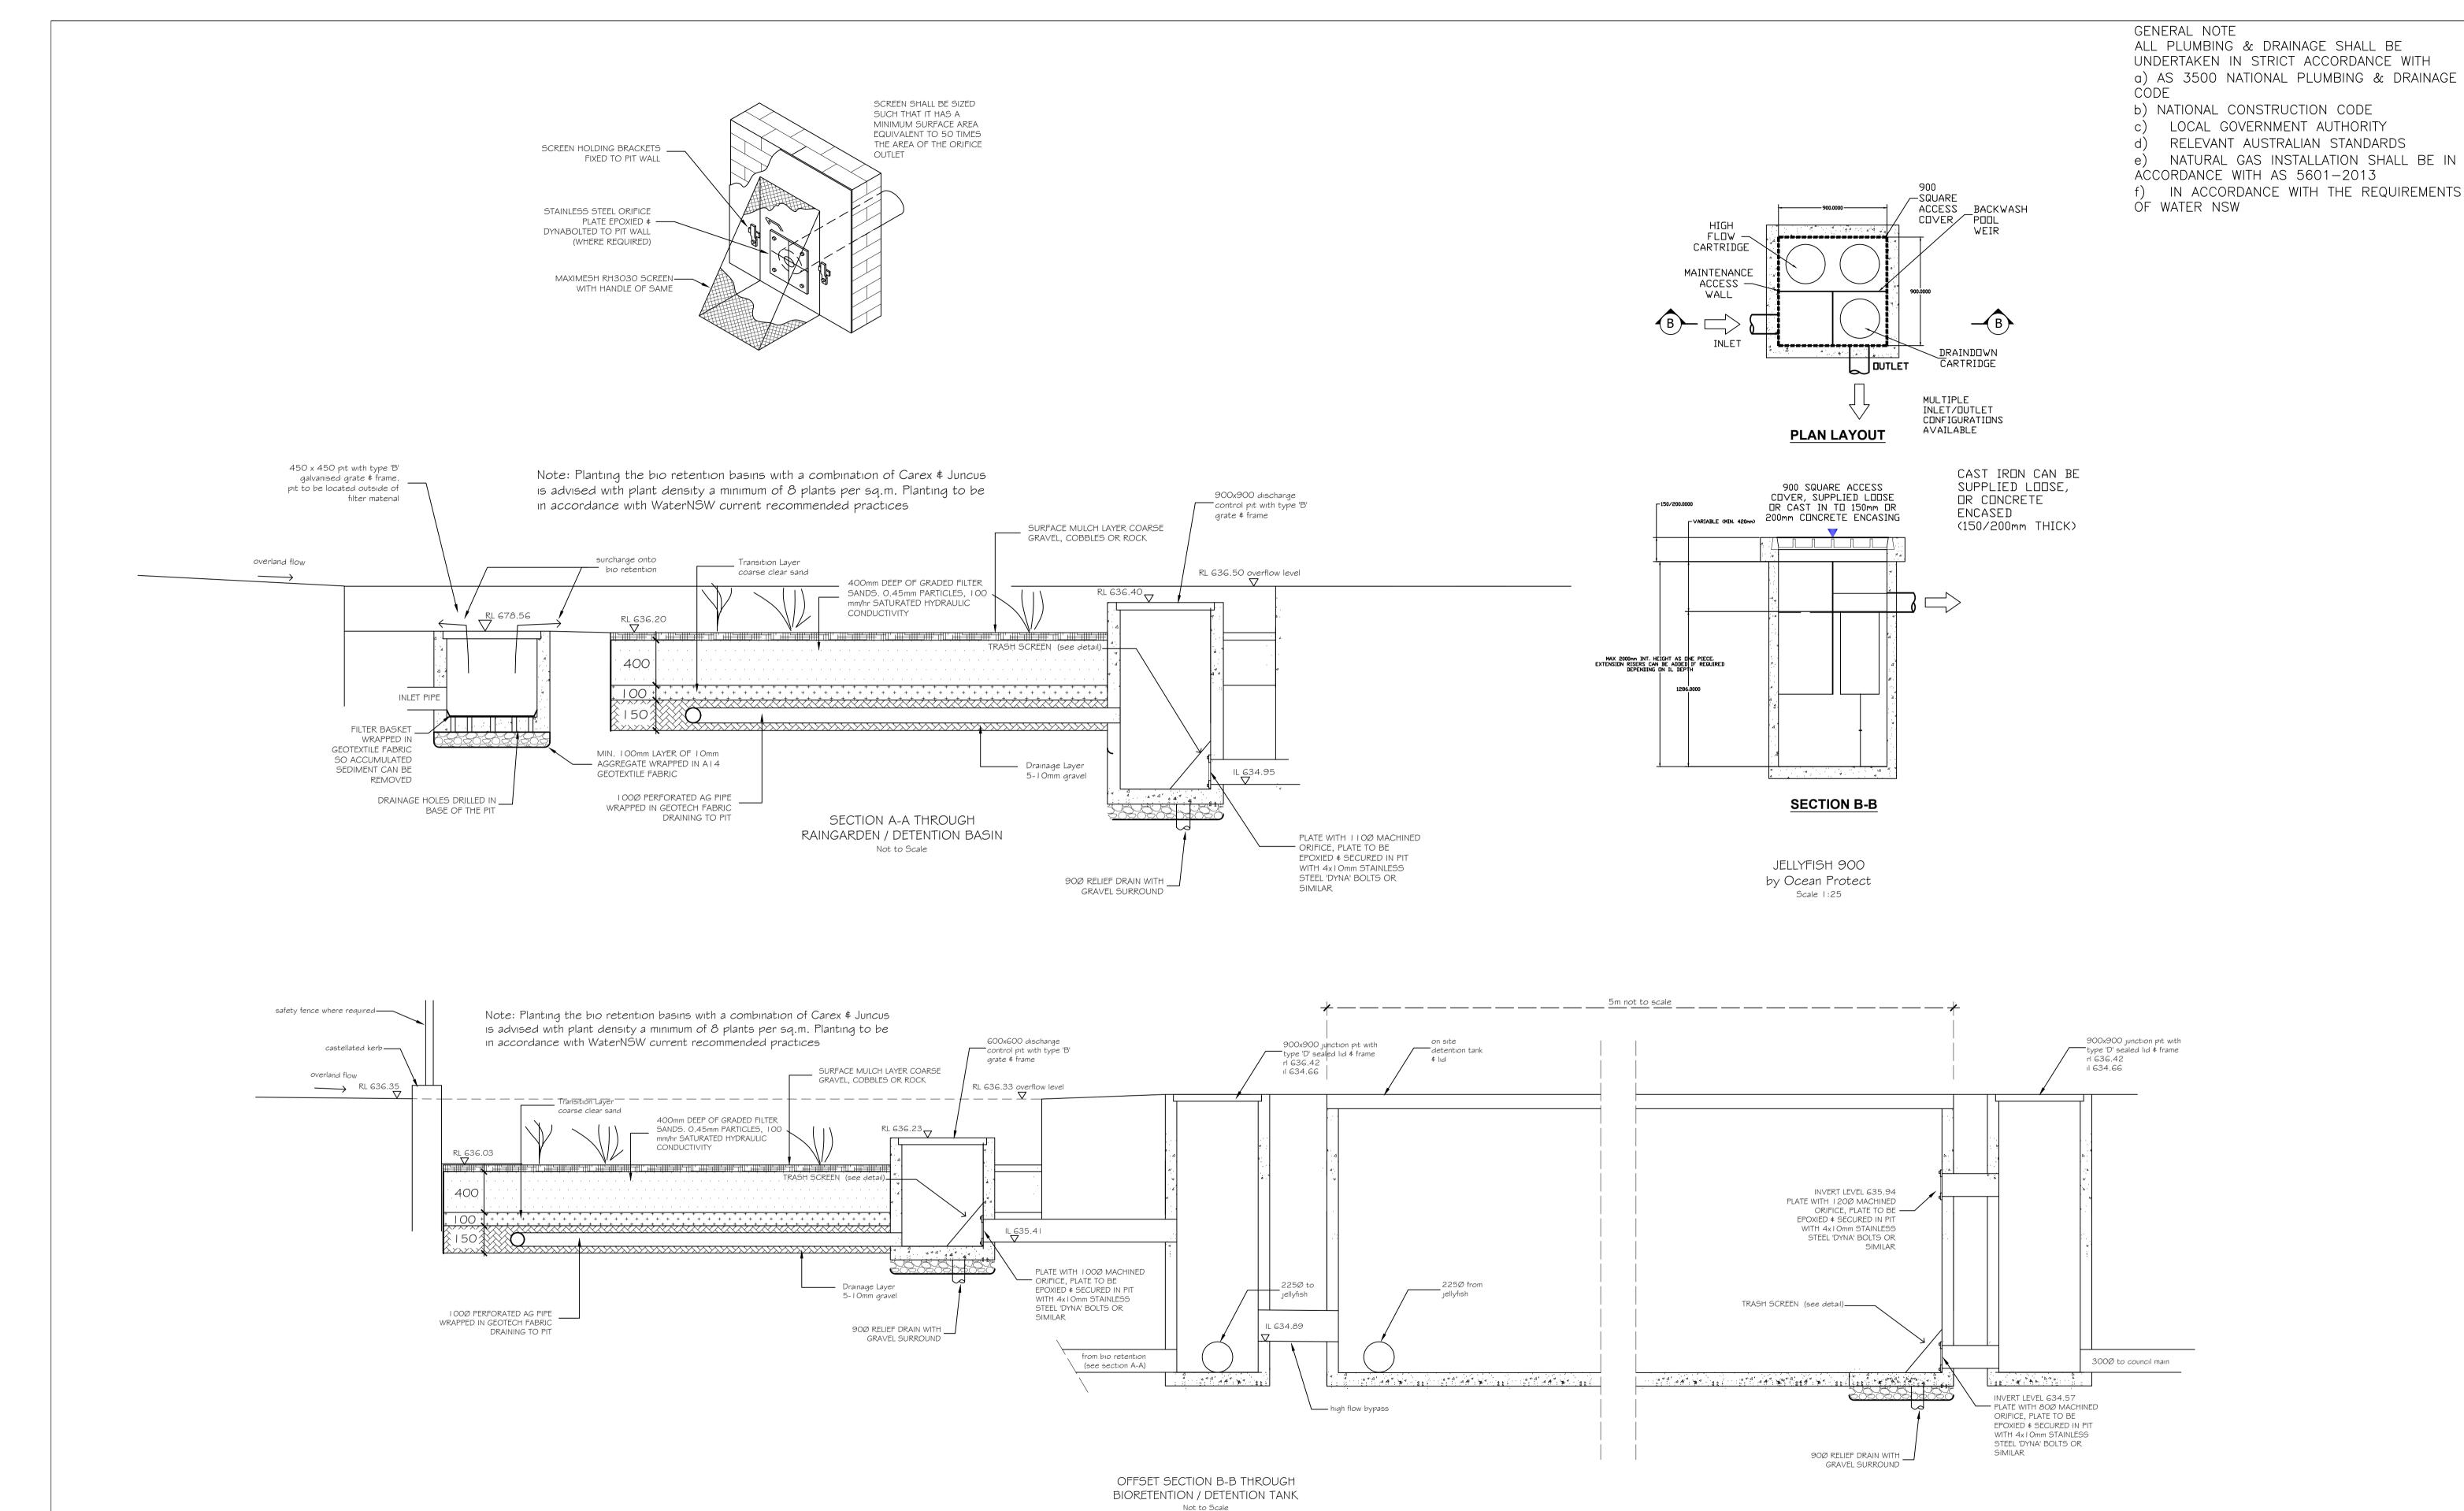

REFER TO ARCHITECTS DRAWINGS,

STRUCTURAL ENGINEERS DRAWINGS &

OTHER HYDRAULIC DRAWINGS FOR DETAILS

ALL DRAWINGS ARE DIAGRAMMATIC ONLY

water meter
cold water
drinking quality water
hot water
warm water
hose cock
stop valve
gate valve
ball valve — fullway
non return valve
union
handbasin
shower
laundry tub
toilet
urinal
tempering valve
thermostatic mixing
valve vent pipe
induct vent mica flap
clear out
inspection opening
gully
boundary shaft
floor waste
tundish
basket floor waste
dry floor waste
hot water unit
pump fhr fire hose reel fire hydrant booster fire hydrant booster fire damper fire dropper downpipe ng natural gas gy gas meter fbp floor mounted bayonet base wall mounted bayonet base and australian height datum polypropylene inspection pit grant fire hydraustralian height datum polypropylene inspection grant fire floor mounted bayonet base and gustralian height datum polypropylene inspection grant fire fire fire for mounted f THIS DRAWING IS FOR GUIDANCE ONLY. ALL FINAL DETAILS MUST MEET SITE CONDITIONS RELEVANT AUTHORITIES & APPLICABLE AUSTRALIAN & LOCAL CODES. DRAWING NUMBER Adams & Associates — Hydraulics 02-36209 hydraulic services consultants CONTRACTORS MUST VERIFY ALL LEVELS & DIMENSIONS ON THE JOB BEFORE COMMENCING ANY WORK OR MAKING SHOP DRAWINGS. Infinite Projects Fenwick Pty Ltd 1 : 150 / as per detail @ A1 Site Hydraulics FIGURED DIMENSIONS ARE TO BE USED. SCALED DIMENSIONS ARE TO BE VERIFIED. Fenwick Crescent THIS DRAWING SHALL BE READ IN CONJUNCTION WITH THE HYDRAULIC SERVICES SPECIFICATION. Stormwater Treatment & OSD Details Goulburn 27-10-2024 Z Direction Pty Ltd PO Box 2094 Malua Bay NSW 2536 THIS DRAWING IS COPYRIGHT TO ADAMS & ASSOCIATES - HYDRAULICS & MAY NOT BE USED OR REPRODUCED IN ANY WAY WITHOUT OUR PRIOR WRITTEN PERMISSION. SIGNED FOR & ON BEHALF OF ADAMS & ASSOCIATES — HYDRAULICS Ph 0414 873 354 ISSUE AMENDMENT DETAILS